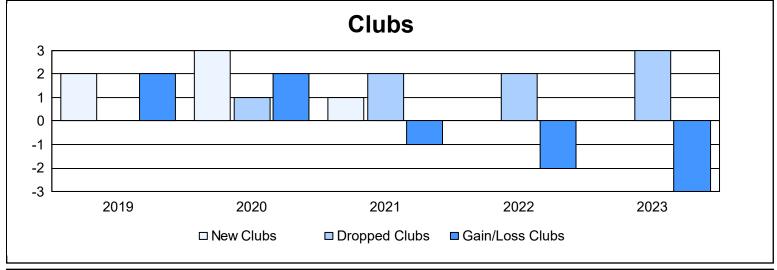

District 51 E As of June 2023 Cumulative

| Year      | New<br>Clubs | Dropped<br>Clubs | Gain/<br>Loss<br>Clubs | New<br>Members | Charter<br>Members | Reinstate<br>Members | Transfer<br>Members | Total<br>Member<br>Added | Total<br>Members<br>Dropped | Gain/<br>Loss<br>Members |
|-----------|--------------|------------------|------------------------|----------------|--------------------|----------------------|---------------------|--------------------------|-----------------------------|--------------------------|
| 2018-2019 | 2            | 0                | 2                      | 94             | 43                 | 21                   | 4                   | 162                      | 153                         | 9                        |
| 2019-2020 | 3            | 1                | 2                      | 76             | 35                 | 2                    | 3                   | 116                      | 168                         | -52                      |
| 2020-2021 | 1            | 2                | -1                     | 54             | 9                  | 4                    | 1                   | 68                       | 124                         | -56                      |
| 2021-2022 | 0            | 2                | -2                     | 112            | 3                  | 17                   | 1                   | 133                      | 137                         | -4                       |
| 2022-2023 | 0            | 3                | -3                     | 106            | 5                  | 47                   | 1                   | 159                      | 199                         | -40                      |
| Average   | 1            | 2                | 0                      | 88             | 19                 | 18                   | 2                   | 128                      | 156                         | -29                      |